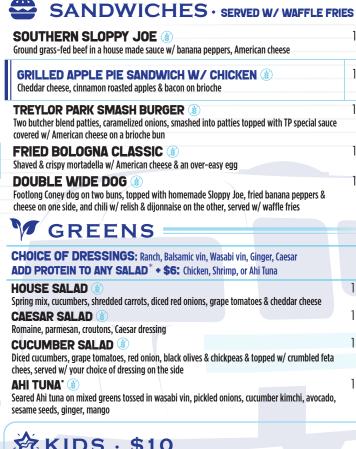

# TREYLOR PARK

| CHEESY BREAD Mozzarella, cheedar cheese, parmesan, garlic butter w/ a side of marinara PB & J CHICKEN WINGS Crispy fried and tossed in a pecan/peanut butter sauce sprinkled with chives and pecans w/ a peach jam dipping sauce | 10pc                                | 12<br>• 16 |
|----------------------------------------------------------------------------------------------------------------------------------------------------------------------------------------------------------------------------------|-------------------------------------|------------|
| TREYLOR PARK NACHOS GRANDE   Waffle fries, pickles, fried chicken, bacon, cheddar cheese w/ chive ranch & bals                                                                                                                   | samic gastrique                     | 20         |
| CHICKEN WINGS  Tossed in your choice of Buffalo, Miyagi, or Spicy Pineapple BBQ CHEESESTEAK EGG ROLLS Marinated ribeye, American cheese, bell peppers, caramelized onions w/ beer ch                                             | 10pc<br>20pc<br>neese dipping sauce | • 3:<br>14 |
| BONELESS BACKYARD BITES Buffalo, Miyagi, or Spicy Pineapple BBQ  TACOS • \$18                                                                                                                                                    |                                     | 14         |
| SHRIMP & GRITS (18)  Crispy shrimp, fried grit bites, chili aioli, lettuce & chimichurri, red bell peppers                                                                                                                       |                                     |            |
| FISH TACOS  Fried fish filet w/ iceberg lettuce, chili aioli, & chow chow w/ diced banana pepp  AHI TUNA*  Seared Ahi tuna, apple slaw, lettuce, & wasabi vin., sprinkled w/ sesame seeds                                        | ers                                 |            |
| BACON CHEESEBURGER (§) Grass-fed beef & bacon, lettuce, pickle pico, shredded cheese & special sauce                                                                                                                             |                                     |            |
| MIYAGI BEEF (§) Ribeye marinated in soy/ginger glaze, chili aioli, mixed greens tossed in carrot g cauliflower & sesame seeds                                                                                                    | inger dressing, pickle              | ed         |
| PLATES · served w/ collard                                                                                                                                                                                                       | S                                   |            |
| FISH & CHIPS Beer battered fish filet, seasoned fries & malt vinegar aioli                                                                                                                                                       |                                     | 22         |
| ■I                                                                                                                                                                                                                               |                                     |            |

Sweet waffles, fried chicken, hot sauce, bourbon pecan maple syrup, blueberry compote

5 compartment dinner complete w/ dessert. Ask server for details.

SHARES

FRIED BANANA PEPPER RINGS

**HOT CHICKEN & WAFFLES** 

IWANT TV DINNER

Panko crusted, lightly fried, served with chili aioli, topped w/ pico de gallo

**AVOCADO FRIES** 

w/ chive buttermilk ranch

| `A'                                                                                                                                                                                                                   |                      |         |                       |
|-----------------------------------------------------------------------------------------------------------------------------------------------------------------------------------------------------------------------|----------------------|---------|-----------------------|
| 食KIDS·\$10                                                                                                                                                                                                            |                      |         | C                     |
| FRIED SHRIMP W/ WAFFLE FRIES  CHICKEN TENDERS W/ WAFFLE FRIES  KIDS BURGER W/ WAFFLE FRIES  CHEESE PIZZA  Marinara, mozzarella - Add Pepperoni \$2  MINI HOT DOGS  W/ WAFFLE FRIES  Two Nathan's Famous Mini Hot Dogs |                      |         | Sh<br>Sh<br>Fre<br>No |
|                                                                                                                                                                                                                       |                      | . s ogs | V                     |
| <b>DESSERTS</b>                                                                                                                                                                                                       |                      |         | Jal<br>Be             |
| BACON BROWNIE w/ caramel & vanilla bean ice                                                                                                                                                                           | cream                | 12      | Pic                   |
| FRIED OREOS w/ powdered sugar                                                                                                                                                                                         |                      | 12      | Bla                   |
| S'MORES PIZZA w/ marshmallow fluff, choc. chip                                                                                                                                                                        | os, & graham cracker | 12      | Sp<br>Pir             |
| KIDS ICE CREAM SANDWICH                                                                                                                                                                                               |                      | 4       | Mu                    |
|                                                                                                                                                                                                                       |                      |         |                       |

16

16

17

16

12

12

14

16